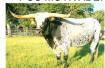

## **MO BABY IV**

Date of Birth: 02/01/2010 Registration 1: 254564

Sale Price:

Breeder: Don Huber; Bent Oak Ranch

Owner: Twin Creeks Ranch

This medium-sized black and white cow has good conformation, lateral horn shape with an unique forward twist, and a total horn length close to 90 inches. Mo Baby has mellowed with age, takes cubes by hand and likes an occasional head scratch.