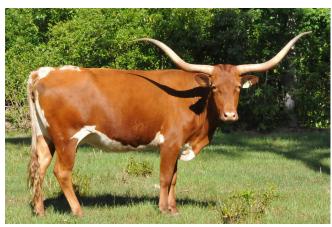

## **WIREGRASS JOYCE**

**Date of Birth:** 02/13/2010 **Registration 1:** 258379

Breeder: Wiregrass Longhorns
Owner: TWIN CREEKS RANCH

Wiregrass Joyce is a beautiful example of a longhorn cow. She is solid in size, straight-backed, neat underneath, rich in color with twisty horns that are a lovely shape and good length. She takes cubes by hand.

**Total Horn:** 74.0000 on 01/12/2017 **TTT:** 71.0000 on 05/21/2018

Hitters Little Rugrat

WIREGRASS JOYCE

HORSE HEAD MAJIC CARPET

Courtesy of Twin Creeks Ranch

GF HEAVY HITTER

GF G-MAN

INEZ OF ACAMPO