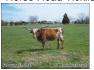

## **WIREGRASS JOYCE**

**Date of Birth:** 02/13/2010 **Registration 1:** 258379

Breeder: Wiregrass Longhorns
Owner: TWIN CREEKS RANCH

Wiregrass Joyce is a beautiful example of a longhorn cow. She is solid in size, straight-backed, neat underneath, rich in color with twisty horns that are a lovely shape and good length. She takes cubes by hand.

**Total Horn:** 74.0000 on 01/12/2017 **TTT:** 71.0000 on 05/21/2018

Hitters Little Rugrat

WIREGRASS JOYCE

HORSE HEAD MAJIC CARPET

Courtesy of Twin Creeks Ranch

GF HEAVY HITTER

GF G-MAN

INEZ OF ACAMPO